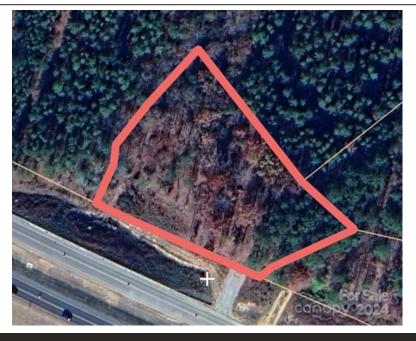

## 4766 NC 24/27 Hwy, Mount Gilead, NC 27306

- » MLS #: 4184388
- » Land | Lot: 63,598 ft<sup>2</sup> (1.46 acres)
- » More Info: 4766NC2427Hwy.IsForSale.com

Amanda Cody (980) 581-1399 (Mobile) amandaearnhardt@yahoo.com http://www.acodyrealestate.com

Hometown Realty Pros, LLC 731 N. 2nd Street, Suite C Albemarle, NC 28001 (980) 581-1399

1.46 acres of Commercial property on Hwy 24/27 with a traffic county of approximately 10, 000 per day. This property already has a septic system in place from the previous Building that was located on the property. Buyer would be responsible for verifying its condition.